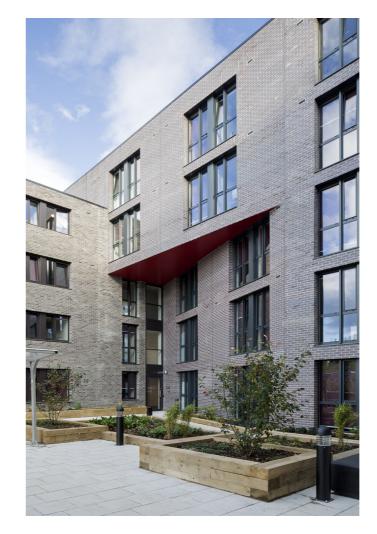

## POWIS PLACE STUDENT RECIDENCES, ABERDEEN

Client: Alumno Developments
Value: £10.5 Million
Date: 2014 - 2016
Status: Complete
Awards:
2016 Aberdeen Civic Awards (Commendation)

Powis Place Student Residences accommodates 196 student rooms with associated common, staff, and ancillary areas, all arranged around a central landscaped courtyard with car parking beneath.

The building occupies a prominent urban block on one of the main approaches into Aberdeen. A bold, muscular form rendered in good quality materials defends the central courtyard from the busy urban environment beyond. The building comprises of 6 storeys, the top two of which are set back to create landscaped terraces and, with a diminishing scale, compliments the quieter residential neighbourhood at the rear.