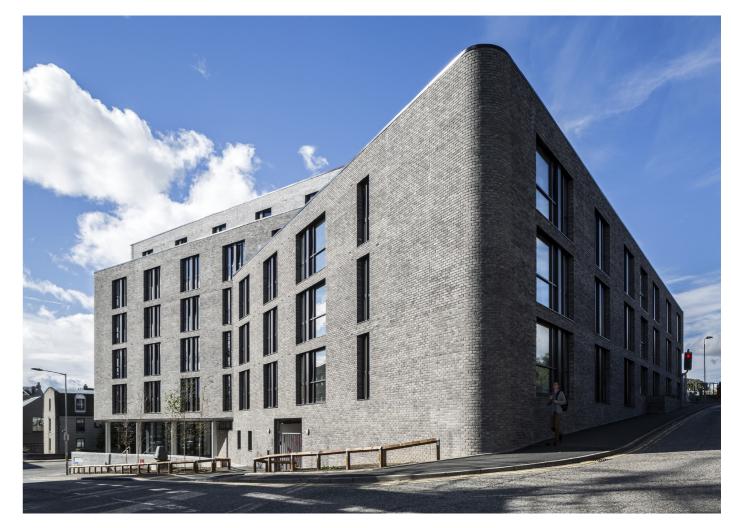

## POWIS PLACE STUDENT RECIDENCES, ABERDEEN

Client: Alumno Developments
Value: £10.5 Million
Date: 2014 - 2016
Status: Complete
Awards:
2016 Aberdeen Civic Awards (Commendation)

Powis Place Student Residences accommodates 196 student rooms with associated common, staff, and ancillary areas, all arranged around a central landscaped courtyard with car parking beneath.

The building occupies a prominent urban block on one of the main approaches into Aberdeen. A bold, muscular form rendered in good quality materials defends the central courtyard from the busy urban environment beyond. The building comprises of 6 storeys, the top two of which are set back to create landscaped terraces and, with a diminishing scale, compliments the quieter residential neighbourhood at the rear.